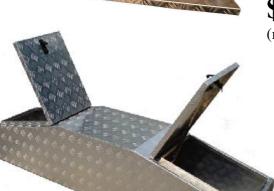

- One left and one right hand underbody boxes
- Features left and right-hand opening, water resistant foldback lip, high-quality welding & continuous piano hinge
- Sold as a pair
- Material thickness: 1.5mm

• Dimensions: Top Edge: 750mm

Base Edge: 580mm Height: 400mm Width: 250mm \$198.00 for the two

\$330.00 Inc