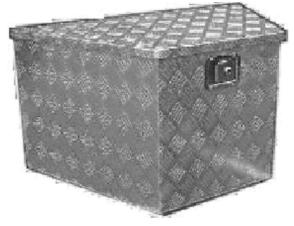

## **Trailer Tongue Box**

- Full length aluminium piano hinge
- 1 air spring
- Lockable stainless steel latch
- Material thickness: 1.5mm

• Dimensions: Length (rear): 864mm

Length (front): 406mm Width: 482mm

Height: 457mm