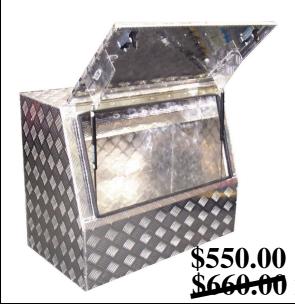

## **Aluminium Angled Truck Box**

- Constructed of 2.6mm thick aluminium checker plate
- All joints are welded
- Doors have rubber seals to ensure boxes are thoroughly waterproof.
- Doors are held up or firmly closed with two pneumatic heavy duty struts
- Two spring release key operated door locks cannot be forced or
- Storage compartment in the top
- Full width stainless steel piano door hinges
- Dimensions: Width: 1200mm

Depth: 500mm

Height: 700mm (at rear) Height: 300mm (at front)