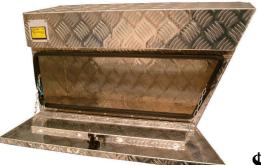

## **Aluminium Angled Truck Box**

- Constructed of 2.6mm thick aluminium checker plate
- All joints are welded
- Doors have rubber seals to ensure boxes are thoroughly waterproof.
- Doors are held up or firmly closed with two pneumatic heavy duty struts
- Two spring release key operated door locks cannot be forced or
- Storage compartment in the top
- Full width stainless steel piano door hinges
- Dimensions: Width: 1200mm

Depth: 500mm

Height: 700mm (at rear) Height: 300mm (at front)