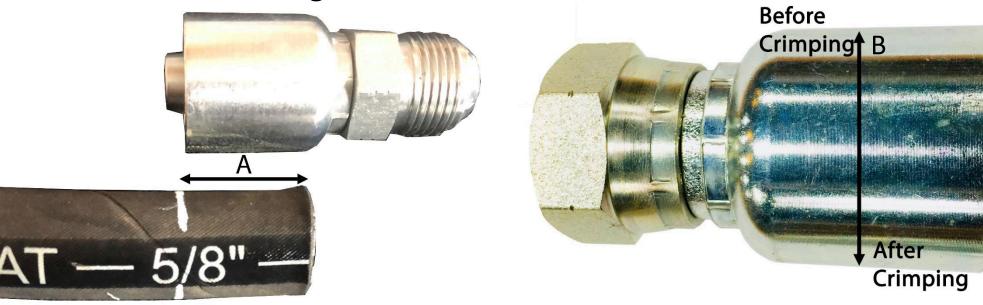

11 - 11/16"     |
| 25 - BSP fer       | nale 90° tube bend    |                | 20 - 1 1/4"   | 12 - 3/4"       |
| 80 - ORFS fe       | emale flat face       |                |               | 13 - 13/16"     |
| (3) R1 R2 Is on    | e & two wire braid i  | non-skive hose |               | 14 - 7/8"       |
| R4 4 wire l        | braid non-skive hose  | )              |               | 16 - 1"         |
|                    |                       | NU CAMP        | ODD (         | 17 - 1-1/16"    |
|                    |                       |                |               |                 |

ATFORD "A 100% Australian Owned & Operated Company"

Website: www.catford.com.au

Mobile: 0418 641566 Email: sales@catford.com.au



## **Crimp Specification Chart**

## **Shell Hose Length**



| Single Braid Non-Skive |      |          |            |                  | Double Braid non-Skive |      |          |            | 4SP-EN856 FOUR WIRE HOSES |        |      |          |            |            |
|------------------------|------|----------|------------|------------------|------------------------|------|----------|------------|---------------------------|--------|------|----------|------------|------------|
| SAE100R1AT HOSES       |      |          | SAE10      | SAE100R2AT HOSES |                        |      |          |            |                           |        |      |          |            |            |
| Hose                   | Dash | Hose     | Before     | After Crimping C | Hose                   | Dash | Hose     | Before     | After Crimping C