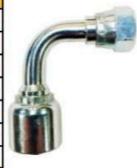

**BSP Female** 

| Part Numbers | Description      | Price inc. GST |               |         |
|--------------|------------------|----------------|---------------|---------|
| C26R1R2-0404 | 1/4" hose x 1/4" | BSP            | 90° Tube Bend | \$15.00 |
| C26R1R2-0406 | 1/4" hose x 3/8" | BSP            | 90° Tube Bend | \$16.00 |
| C26R1R2-0606 | 3/8" hose x 3/8" | BSP            | 90° Tube Bend | \$18.00 |
| C26R1R2-0808 | 1/2" hose x 1/2" | BSP            | 90° Tube Bend | \$33.00 |
| C26R1R2-1212 | 3/4" hose x 3/4" | BSP            | 90° Tube Bend | \$44.00 |
| C26R1R2-1616 | 1" hose x 1"     | BSP            | 90° Tube Bend | \$66.00 |

JIC 90° Female Tube Bend

| <b>Hydraulic Fitting</b> | gs (JIC Thread), Male Straight        |                |
|--------------------------|---------------------------------------|----------------|
| Part Numbers             | Description                           | Price inc. GST |
| C3R1R2-0407              | 1/4" hose x 7/16" JIC Male Straight   | \$11.00        |
| C3R1R2-0408              | 1/4" hose x 1/2" JIC Male Straight    | \$12.00        |
| C3R1R2-0409              | 1/4" hose x 9/16" JIC Male Straight   | \$12.50        |
| C3R1R2-0609              | 3/8" hose x 9/16" JIC Male Straight   | \$14.50        |
| C3R1R2-0612              | 3/8" hose x 3/4" JIC Male Straight    | \$15.50        |
| C3R1R2-0812              | 1/2" hose x 3/4" JIC Male Straight    | \$18.00        |
| C3R1R2-0814              | 1/2" hose x 7/8" JIC Male Straight    | \$18.50        |
| C3R1R2-1014              | 5/8" hose x 7/8" JIC Male Straight    | \$22.00        |
| C3R1R2-1017              | 5/8" hose x 1-1/16" JIC Male Straight | \$24.50        |
| C3R1R2-1217              | 3/4" hose x 1-1/16" JIC Male Straight | \$27.50        |
| C3R1R2-1219              | 3/4" hose x 1-3/16" JIC Male Straight | \$33.00        |
| C3R1R2-1621              | 1" hose x 1-5/16" JIC Male Straight   | \$38.50        |