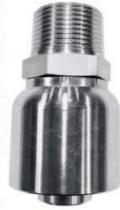

## **Catford Crimp One Piece Hydraulic Fittings**

Prices are Fer Fitting to suit R1 & R2 Hoses.

| <b>Hydraulic Fitting</b> | s (BSPT Thread), Ma | ale Straight       |                |
|--------------------------|---------------------|--------------------|----------------|
| Part Numbers             | Description         |                    | Price inc. GST |
| C1R1R2-0404              | 1/4" hose x 1/4"    | BSPT Male Straight | \$11.00        |
| C1R1R2-0406              | 1/4" hose x 3/8"    | BSPT Male Straight | \$12.00        |
| C1R1R2-0606              | 3/8" hose x 3/8"    | BSPT Male Straight | \$13.20        |
| C1R1R2-0608              | 3/8" hose x 1/2"    | BSPT Male Straight | \$14.00        |
| C1R1R2-0808              | 1/2" hose x 1/2"    | BSPT Male Straight | \$14.50        |
| C1R1R2-1212              | 3/4" hose x 3/4"    | BSPT Male Straight | \$22.00        |
| C1R1R2-1616              | 1" hose x 1"        | BSPT Male Straight | \$36.00        |