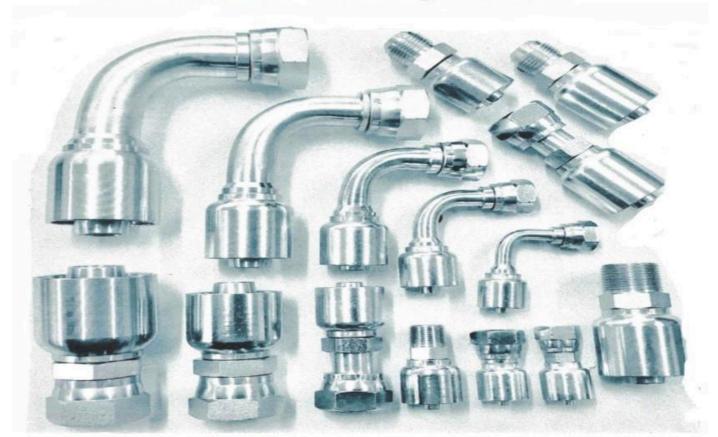

## **Catford Crimp One Piece Hydraulic Fittings**

Prices are Fer Fitting to suit R1 & R2 Hoses.

| <b>Hydraulic Fitting</b> | s (BSPT Thread), Ma | ale Straight       |                |
|--------------------------|---------------------|--------------------|----------------|
| Part Numbers             | Description         |                    | Price inc. GST |
| C1R1R2-0404              | 1/4" hose x 1/4"    | BSPT Male Straight | \$11.00        |
| C1R1R2-0406              | 1/4" hose x 3/8"    | BSPT Male Straight | \$12.00        |
| C1R1R2-0606              | 3/8" hose x 3/8"    | BSPT Male Straight | \$13.20        |
| C1R1R2-0608              | 3/8" hose x 1/2"    | BSPT Male Straight | \$14.00        |
| C1R1R2-0808              | 1/2" hose x 1/2"    | BSPT Male Straight | \$14.50        |
| C1R1R2-1212              | 3/4" hose x 3/4"    | BSPT Male Straight | \$22.00        |
| C1R1R2-1616              | 1" hose x 1"        | BSPT Male Straight | \$36.00        |

JIC 90° Female Tube Bend

| <b>Hydraulic Fitting</b> | gs (JIC Thread), Male Straight        |                |
|--------------------------|---------------------------------------|----------------|
| Part Numbers             | Description                           | Price inc. GST |
| C3R1R2-0407              | 1/4" hose x 7/16" JIC Male Straight   | \$11.00        |
| C3R1R2-0408              | 1/4" hose x 1/2" JIC Male Straight    | \$12.00        |
| C3R1R2-0409              | 1/4" hose x 9/16" JIC Male Straight   | \$12.50        |
| C3R1R2-0609              | 3/8" hose x 9/16" JIC Male Straight   | \$14.50        |
| C3R1R2-0612              | 3/8" hose x 3/4" JIC Male Straight    | \$15.50        |
| C3R1R2-0812              | 1/2" hose x 3/4" JIC Male Straight    | \$18.00        |
| C3R1R2-0814              | 1/2" hose x 7/8" JIC Male Straight    | \$18.50        |
| C3R1R2-1014              | 5/8" hose x 7/8" JIC Male Straight    | \$22.00        |
| C3R1R2-1017              | 5/8" hose x 1-1/16" JIC Male Straight | \$24.50        |
| C3R1R2-1217              | 3/4" hose x 1-1/16" JIC Male Straight | \$27.50        |
| C3R1R2-1219              | 3/4" hose x 1-3/16" JIC Male Straight | \$33.00        |
| C3R1R2-1621              | 1" hose x 1-5/16" JIC Male Straight   | \$38.50        |