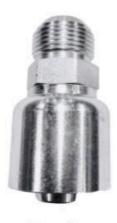

JIC 90° Female Tube Bend

| <b>Hydraulic Fitting</b> | gs (JIC Thread), Male Straight        |                |
|--------------------------|---------------------------------------|----------------|
| Part Numbers             | Description                           | Price inc. GST |
| C3R1R2-0407              | 1/4" hose x 7/16" JIC Male Straight   | \$11.00        |
| C3R1R2-0408              | 1/4" hose x 1/2" JIC Male Straight    | \$12.00        |
| C3R1R2-0409              | 1/4" hose x 9/16" JIC Male Straight   | \$12.50        |
| C3R1R2-0609              | 3/8" hose x 9/16" JIC Male Straight   | \$14.50        |
| C3R1R2-0612              | 3/8" hose x 3/4" JIC Male Straight    | \$15.50        |
| C3R1R2-0812              | 1/2" hose x 3/4" JIC Male Straight    | \$18.00        |
| C3R1R2-0814              | 1/2" hose x 7/8" JIC Male Straight    | \$18.50        |
| C3R1R2-1014              | 5/8" hose x 7/8" JIC Male Straight    | \$22.00        |
| C3R1R2-1017              | 5/8" hose x 1-1/16" JIC Male Straight | \$24.50        |
| C3R1R2-1217              | 3/4" hose x 1-1/16" JIC Male Straight | \$27.50        |
| C3R1R2-1219              | 3/4" hose x 1-3/16" JIC Male Straight | \$33.00        |
| C3R1R2-1621              | 1" hose x 1-5/16" JIC Male Straight   | \$38.50        |