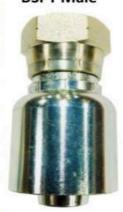

|   |   |    |   |     | - |   |
|---|---|----|---|-----|---|---|
| R | c | רח | _ | R 4 | - | - |
| n | • | _  |   | w   |   | - |

| Hydraulic Fitting | gs (BSP Thread), Fen | nale Straight       |         |  |  |  |  |
|-------------------|----------------------|---------------------|---------|--|--|--|--|
| Part Numbers      | Description          | Description         |         |  |  |  |  |
| C2R1R2-0404       | 1/4" hose x 1/4"     | BSP Female Straight | \$12.00 |  |  |  |  |
| C2R1R2-0406       | 1/4" hose x 3/8"     | BSP Female Straight | \$13.50 |  |  |  |  |
| C2R1R2-0606       | 3/8" hose x 3/8"     | BSP Female Straight | \$13.75 |  |  |  |  |
| C2R1R2-0608       | 3/8" hose x 1/2"     | BSP Female Straight | \$14.50 |  |  |  |  |
| C2R1R2-0808       | 1/2" hose x 1/2"     | BSP Female Straight | \$16.50 |  |  |  |  |
| C2R1R2-1212       | 3/4" hose x 3/4"     | BSP Female Straight | \$25.30 |  |  |  |  |
| C2R1R2-1616       | 1" hose x 1"         | BSP Female Straight | \$38.50 |  |  |  |  |