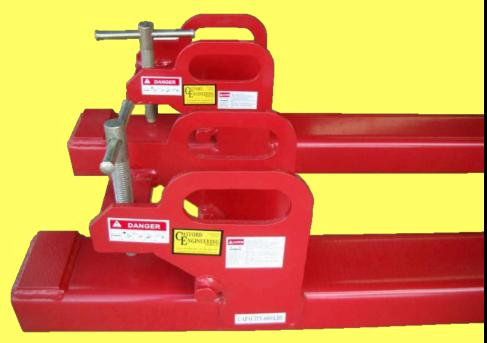

## **Bucket Forks Clamp On**

| Load Rating | Overall Length | Useable Tine Length | Tine section       | Price    |
|-------------|----------------|---------------------|--------------------|----------|
| 450kg       | 1210mm         | 820mm               | 75mm x 50mm x 5mm  | \$440.00 |
| 1350kg      | 1460mm         | 1065mm              | 100mm x 50mm x 6mm | \$550.00 |
| 2700kg      | 1610mm         | 1220mm              | 130mm x 70mm x 8mm | \$770.00 |

450kg rated forks will fit any bucket that has a 14mm thick x 200mm wide (or less) leading edge. 1350kg rated forks will fit any bucket that has a 20mm thick x 200mm wide (or less) leading edge. 2700kg rated forks will fit any bucket that has a 25mm thick x 200mm wide (or less) leading edge.

Easy to fit and remove.

Allows you to quickly and easily add pallet lifting capabilities to your loader bucket without taking your bucket off.

All prices are inclusive of GST.