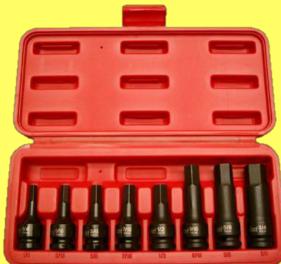

Code: 41.3012.05

**Contents:** 

Length: 88mm:

3/4", 13/16", 7/8", 15/16", 1",

1-1/16", 1-1/8", 1-3/16", 1-1/4"

We stock a large range of individual sockets.

In-Hex in both 3/4" and 1/2" Drive, Metric and SAE.