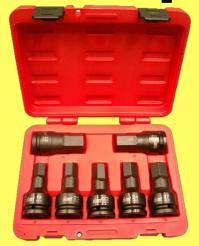

## **In-Hex Impact Socket Sets**

7pce 3/4" Drive Metric Code: 41.3012.01

**Contents:** 

Length: 88mm:

19mm, 21mm, 22mm, 24mm,

27mm, 30mm, 32mm

\$286.00

**8pce 1/2" Drive Metric** 