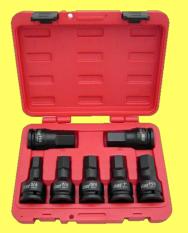

Code: 41.3012.03

Contents:

Length: 60mm:

10mm, 11mm, 12mm, 13mm, 14mm

Length: 78mm

15mm, 17mm, 19mm

\$99.00

9pce 3/4" Drive SAE