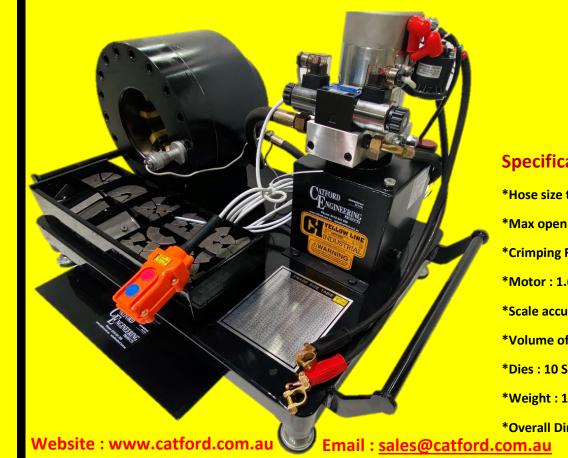

## **Catford 240 Volt Crimping Machine**

The machine Finn power style KSD505, including 12 sets of dies, foot control and quick charge tool. Accuracy is high. The power is 3.7kw.

> Catford Engineering

> > F

This machine is automatic crimp style, which means you just need to press one button and it will crimp by itself. The warranty time of machine quality is 1 year and we have an official CE and ISO certificate.

#### \*240 volt wiring to Australian Standards

**Price: \$7370** 

**Including GST** 

Code : CCM505-24

**CCMKSD505-CS Cupboard Stand** 

**Two Door One Shelf** 

\$660 Including GST

- Quick change tool: Save time by changing eight dies together, rather than one by one.
- Hose size that it can crimp:5/16", 1/4", 3/8", 1/2", 5/8", 3/4", 1", 1-1/4", 1-1/2" and 2" on 1, 2 and 4 braid.
- Max opening (mm): 125mm
- Motor power: 3.7kw
- Three operational ways: foot control, button control and automatic
- Rated pressure: 31.5mpa
- 240 Volt 15 AMP
- Max crimping pressure: 560 tonne
- Precision: 0.01mm
- Dies: 12sets : (12 14 16 20 22 26 30 34 38 46 54 64) Crimps 1, 2 and 4 wire braid
- Weight: 230kg

#### • Tank 40L