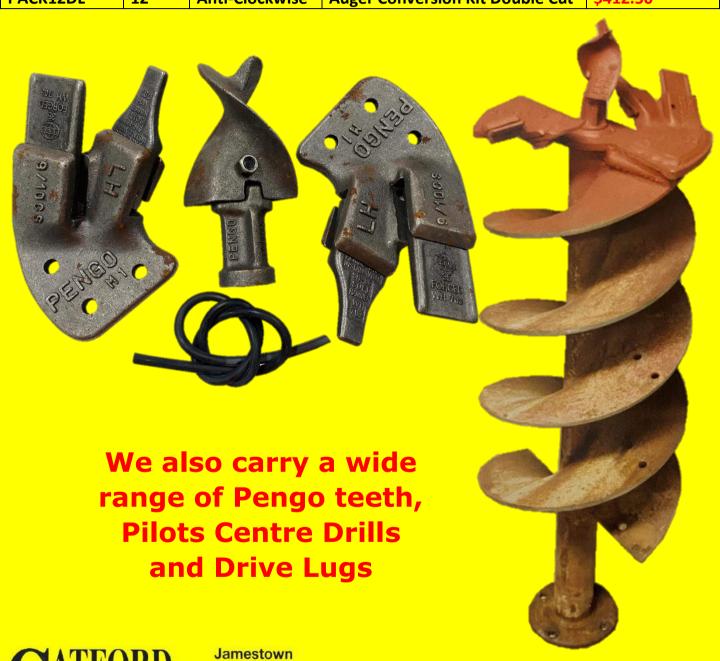

## **Pengo Auger Conversion Kits**

| Part No.   | Size   | Rotation       | Description                            | Price (inc. GST) |
|------------|--------|----------------|----------------------------------------|------------------|
| PACK06D    | 6"     | Clockwise      | <b>Auger Conversion Kit Double Cut</b> | \$275            |
| PACK08D    | 8"     | Clockwise      | <b>Auger Conversion Kit Double Cut</b> | \$346.50         |
| PACK0910DL | 9"-10" | Anti-Clockwise | Auger Conversion Kit Double Cut        | \$374            |
| PACK12D    | 12"    | Clockwise      | Auger Conversion Kit Double Cut        | \$412.50         |
| PACK12DL   | 12"    | Anti-Clockwise | <b>Auger Conversion Kit Double Cut</b> | \$412.50         |