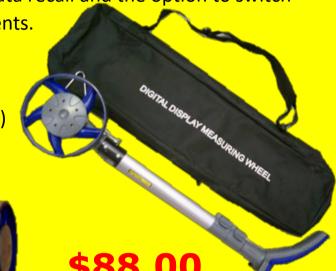

## **Digital Measuring Wheel**

**Product Code: DMW000** 

Utilises a rubber-covered wheel to ensure against slipping and give you accurate results every time.

Featuring an LCD display, data storage, data recall and the option to switch

between metric and imperial measurements.

Maximum range: 10,000m

Accuracy: =/-0.5%

S. SANTYAU

Power supply: 2x AAA batteries (included)

Handle extends from: 500m to 950mm

Wheel size: 160mm x 25mm

FTM100 100m Fibre Glass Measuring Tape: