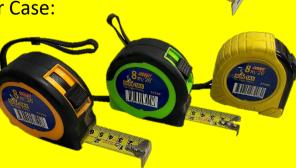

\$76.00

TM8F 8m Tape Fluorescent

\$12.10

TM8SS 8m Tape Rubber Case:

**CATFORD ENGINEERING PRODUCTS Jamestown SA 5491** Ph: 08 8664 1566 Fax: 08 8664 1778 E: sales@catford.com.au

All prices are inclusive of GST.