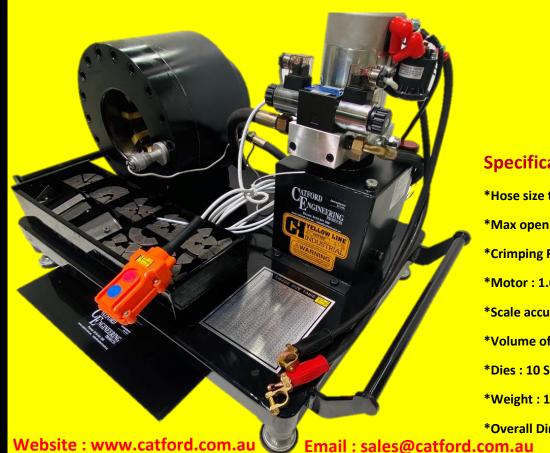

\*240 volt wiring to Australian Standards

- Quick change tool: Save time by changing eight dies together, rather than one by one.
- Hose size that it can crimp: 5/16", 1/4", 3/8", 1/2", 5/8", 3/4", 1", 1-1/4", 1-1/2" and 2" on 1, 2 and 4 braid
- Max opening (mm): 125mm
- Motor power: 3.7kw
- Three operational ways: foot control, button control and automatic
- Rated pressure: 31.5mpa
- 240 Volt 15 AMP
- Max crimping pressure: 560 tonne
- Precision: 0.01mm
- Dies: 12sets: (12 14 16 20 22 26 30 34 38 46 54 64) Crimps 1, 2 and 4 wire braid
- Weight: 230kg
- Tank 40L