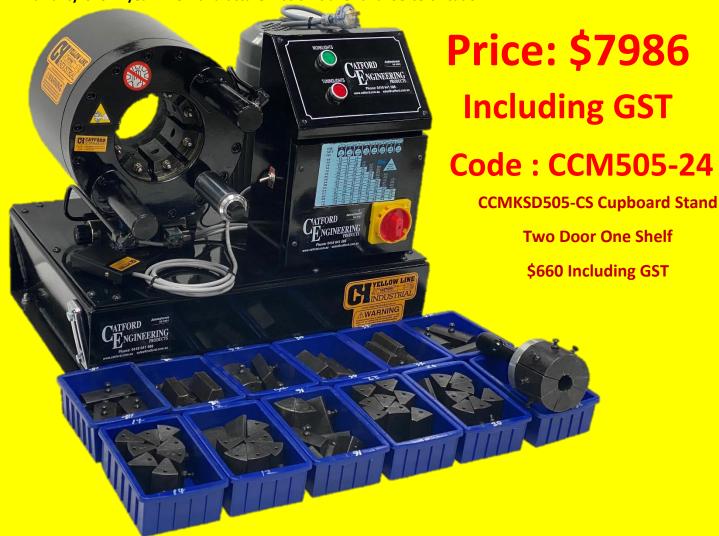

## **Catford 240 Volt Crimping Machine**

CCM505-24, 240V Crimping Machine including 12 sets of dies, a foot control and quick change tool and operates with a high degree of accuracy. The motor power is 3.7kw.

This machine is automatic crimp style which means you just need to press one button and it will crimp by itself. Warranty is for 1 year. The manufacturer has official CE and ISO certification.

**Specifications:** 

\*240 volt wiring to Australian Standards

- Quick change tool: Save time by changing eight dies together, rather than one by one.
- Hose size that it can crimp: 5/16", 1/4", 3/8", 1/2", 5/8", 3/4", 1", 1-1/4", 1-1/2" and 2" on 1, 2 and 4 braid
- Max opening (mm): 125mm
- Motor power: 3.7kw
- Three operational ways: foot control, button control and automatic
- Rated pressure: 31.5mpa
- 240 Volt 15 AMP
- Max crimping pressure: 560 tonne
- Precision: 0.01mm
- Dies: 12sets: (12 14 16 20 22 26 30 34 38 46 54 64) Crimps 1, 2 and 4 wire braid
- Weight: 230kg
- Tank 40L

## **Catford 240 Volt Crimping Machine Stand**

**CCMKSD505-CS Cupboard Stand** 

**Two Door One Shelf** 

\$660 Including GST

**Catford Engineering Pty Ltd** 

**Charles Mobile: 0418 641 566** 

Website: www.catford.com.au