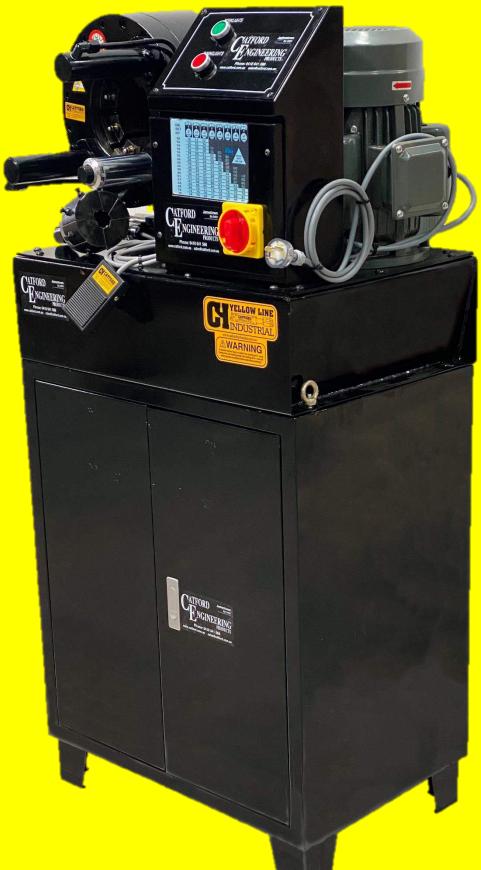

## **Catford 240 Volt Crimping Machine Stand**

**CCMKSD505-CS Cupboard Stand** 

**Two Door One Shelf** 

\$660 Including GST

**Catford Engineering Pty Ltd** 

**Charles Mobile: 0418 641 566** 

Website: www.catford.com.au