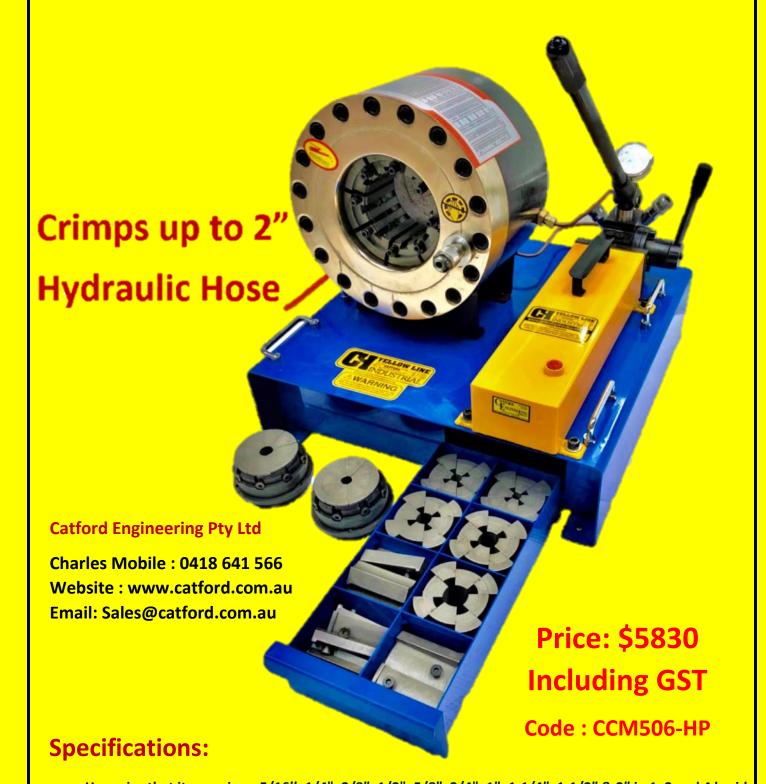

## **Catford Manual Hand Pump Crimping Machine**

• Hose size that it can crimp: 5/16", 1/4", 3/8", 1/2", 5/8", 3/4", 1", 1-1/4", 1-1/2" & 2" in 1, 2 and 4 braid.

Scale accuracy: 0.01mmVolume of oil tank: 5 Litres

Pressure: 500 TonnesDies mould: Set of 10

• Dies numbers: (15 19 23 26 31 36 41 47 55 63) Crimps 1, 2 and 4 wire braid.

Gross Weight: 200kg

Overall Dimension: 650 x 700 x 750

Website: www.catford.com.au